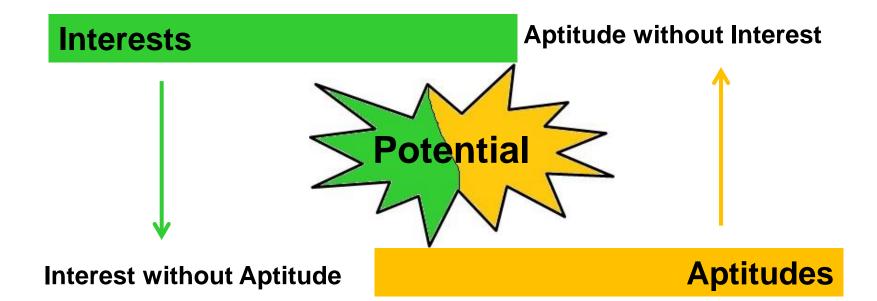

#### Potential is...

- Interest + Aptitude = Potential.
- It is the blending and mixing of interest and aptitude.

Nursing for boys?! Mechanical Engineering for girls?! Hahah!

Nursing for boys?! Mechanical Engineering for girls?! Hahah!