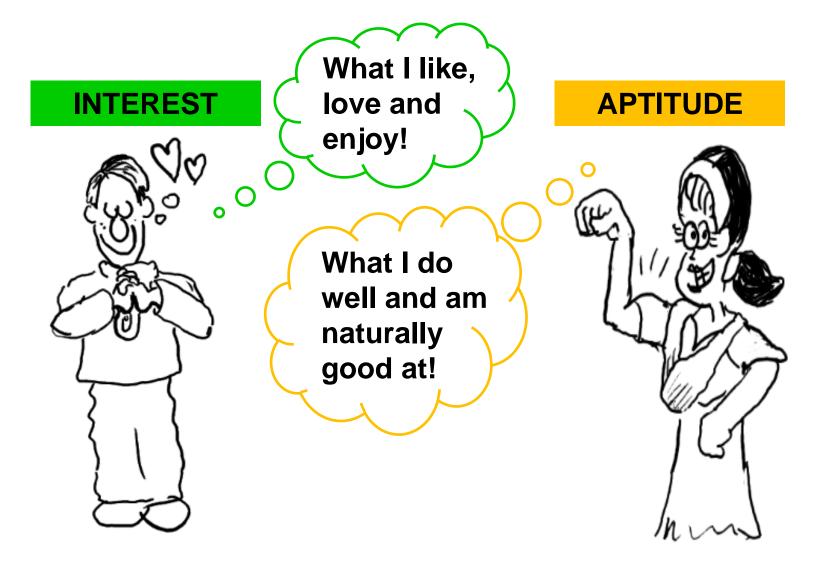

# Which is more important: Interest or Aptitude?

• Interests can *change*.

# Which is more important: Interest or Aptitude?

- Interests can change.
- High interest need not signify high ability.

# Which is more important: Interest or Aptitude?

- Interests can change.
- High interest need not signify high ability.

Both Interests and Aptitudes are important.