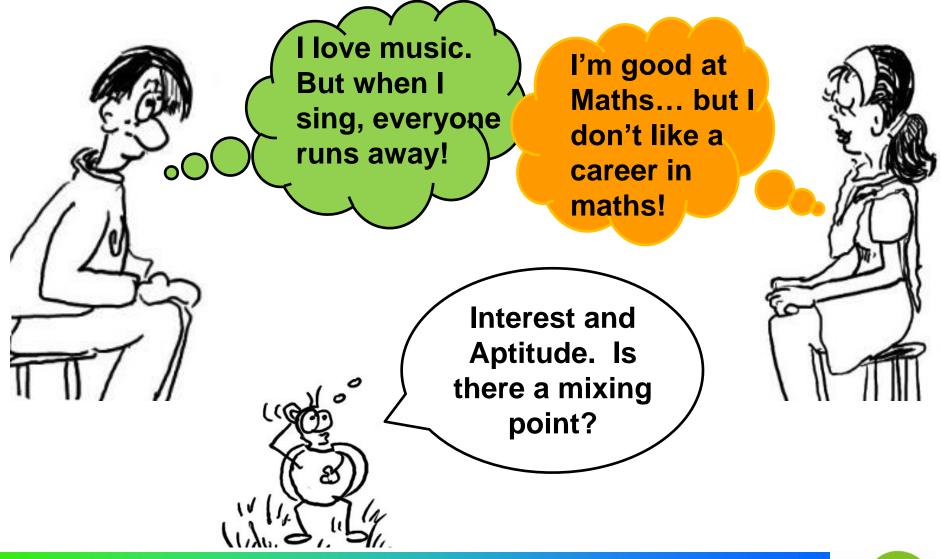

# Which is more important: Interest or Aptitude?

• Interests can *change*.

# Which is more important: Interest or Aptitude?

- Interests can change.
- High interest need not signify high ability.

# Which is more important: Interest or Aptitude?

- Interests can change.
- High interest need not signify high ability.

Both Interests and Aptitudes are important.