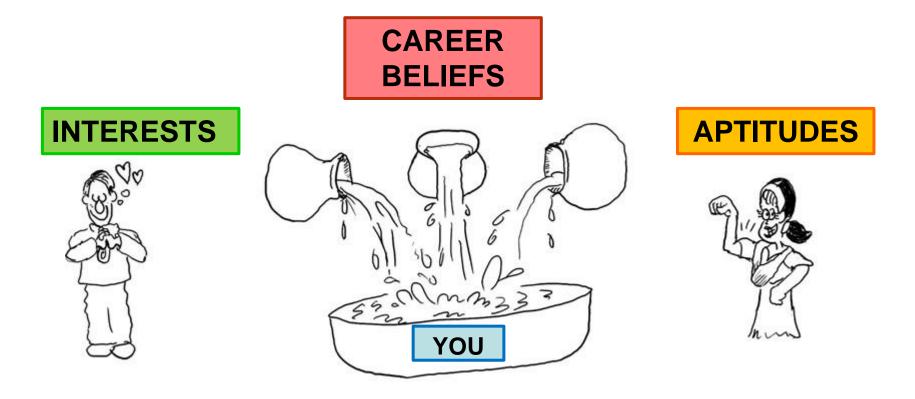

#### Potential is...

- Interest + Aptitude = Potential.
- It is the blending and mixing of interest and aptitude.

Nursing for boys?! Mechanical Engineering for girls?! Hahah!

Nursing for boys?! Mechanical Engineering for girls?! Hahah!