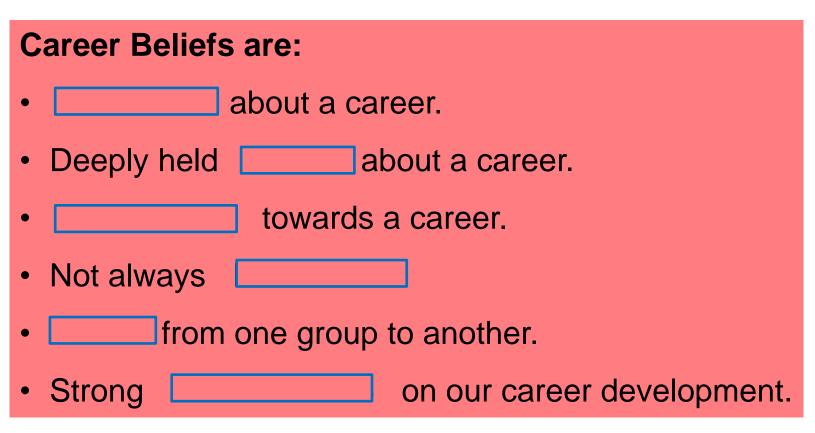

#### **Career Beliefs are:**

- **OPINIONS** about a career.
- Deeply held \_\_\_\_\_ about a career.
- towards a career.
- Not always
- from one group to another.
- Strong

#### **Career Beliefs are:**

- **OPINIONS** about a career.
- Deeply held **IDEAS** about a career.
- towards a career.
- Not always
- from one group to another.
- Strong

#### **Career Beliefs are:**

- **OPINIONS** about a career.
- Deeply held **IDEAS** about a career.
- **ATTITUDES** towards a career.
- Not always
- from one group to another.
- Strong

#### **Career Beliefs are:**

- **OPINIONS** about a career.
- Deeply held **IDEAS** about a career.
- **ATTITUDES** towards a career.
- Not always **RATIONAL**.
- from one group to another.
- Strong

#### **Career Beliefs are:**

- **OPINIONS** about a career.
- Deeply held **IDEAS** about a career.
- **ATTITUDES** towards a career.
- Not always **RATIONAL**.
- VARY from one group to another.
- Strong

#### **Career Beliefs are:**

- **OPINIONS** about a career.
- Deeply held **IDEAS** about a career.
- **ATTITUDES** towards a career.
- Not always **RATIONAL**.
- VARY from one group to another.
- Strong INFLUENCES on our career development.