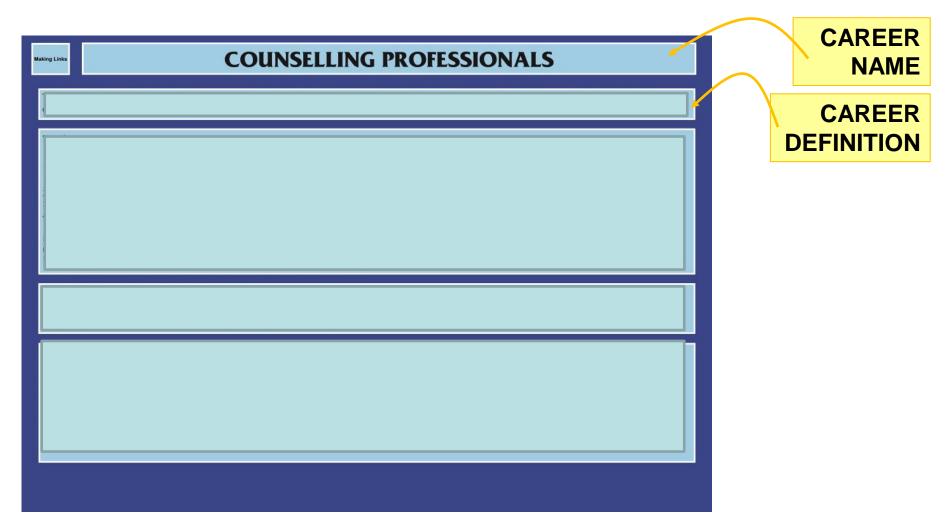

| Making Links | CAREER<br>NAME |
|--------------|----------------|
|              |                |
|              |                |
|              |                |
|              |                |
|              |                |
|              |                |
|              |                |
|              |                |
|              |                |

| Making Links COUNSELLING PROFESSIONALS | CAREER<br>NAME |
|----------------------------------------|----------------|
|                                        |                |
|                                        |                |
|                                        |                |
|                                        |                |
|                                        |                |
|                                        |                |
|                                        |                |
|                                        |                |

| Making Links COUNSELLING PROFESSIONALS                                                                                                                                              | CAREER<br>NAME       |
|-------------------------------------------------------------------------------------------------------------------------------------------------------------------------------------|----------------------|
| The counseling professional guides or counsels individuals to help them deal with various difficulties and stressors related to education, career choice, and personal development. | CAREER<br>DEFINITION |
|                                                                                                                                                                                     |                      |
|                                                                                                                                                                                     |                      |
|                                                                                                                                                                                     |                      |
|                                                                                                                                                                                     |                      |
|                                                                                                                                                                                     |                      |