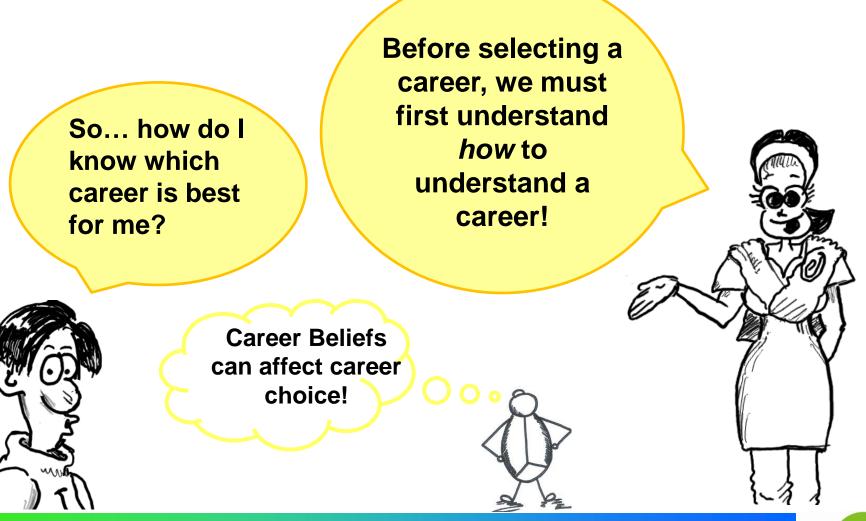

So... how do I know which career is best for me?

Career Beliefs can affect career choice!