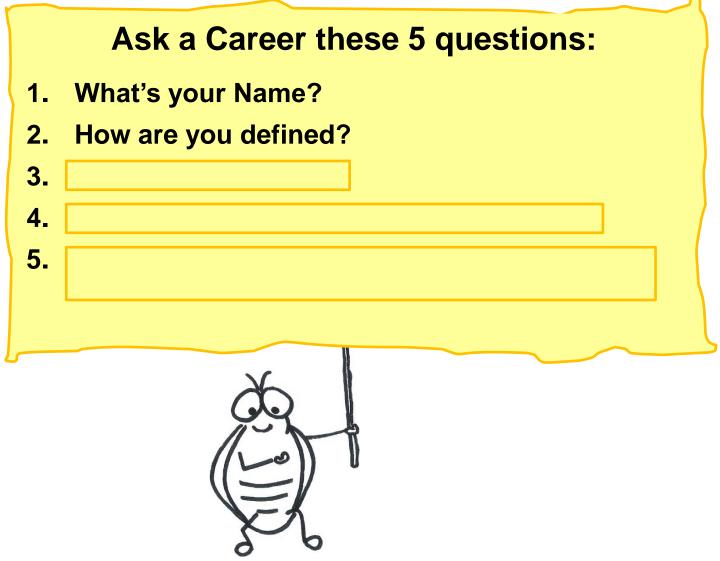

#### Ask a Career these 5 questions:

- 1. What's your Name?
- 2. How are you defined?
- 3. What are your Tasks?

5.

4. What is the main Potential you require?

#### Ask a Career these 5 questions:

- 1. What's your Name?
- 2. How are you defined?
- 3. What are your Tasks?
- 4. What is the main Potential you require?
- 5. What is the eligibility to study about you and what are the different Career Paths available?